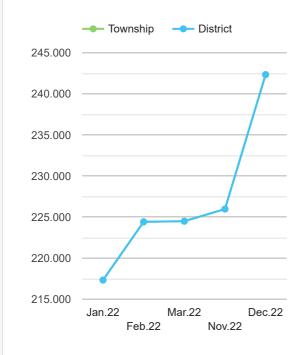

#### **Cost effectiveness**

Rentability provided by the property.

Rentability percentage

95%

#### Sale price

55.000€

Price per m<sup>2</sup> of this property

505€

#### Price of m<sup>2</sup> today

January 2023

Price per m<sup>2</sup> of the neighborhood and the township.

Poligono Cartuja

**Granada Capital** 

980€ 2.089€

#### Discount regarding the area

Percentage discount with respect to the area.

Percentage discount



#### Average sale price per night

Graph of the average sale price per night in the township/neighborhood.



#### **Average occupancy**

Graph of average occupancy by township/neighborhood.





#### **Average occupancy**

Average occupancy data.

Grade

Percent

No. Apartments

10

0%

0

#### **Appraisal**

Last year

Graph appraisal of the last year.



#### **Evolution by seasons**

Last three years

Graph of evolution by seasons of the last three years.



## SMART RENT

### **O** Photos