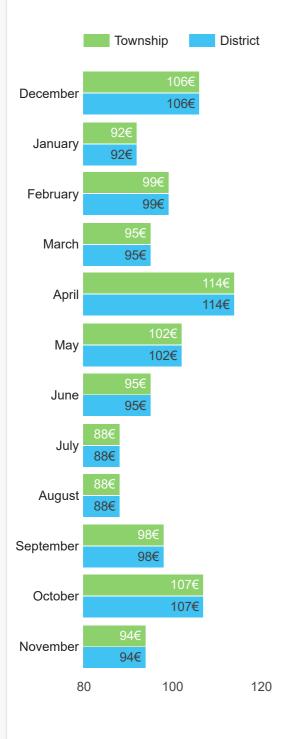

#### Average sale price per night

Graph of the average sale price per night in the township/neighborhood.