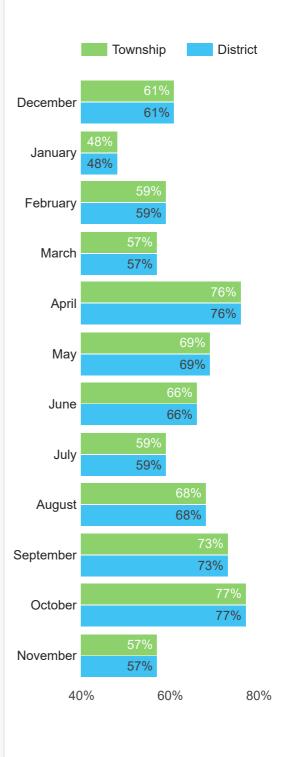

#### **Average occupancy**

Graph of average occupancy by township/neighborhood.

#### **Average occupancy**

Average occupancy data.

Grade

Percent

No. Apartments

10

0%

0