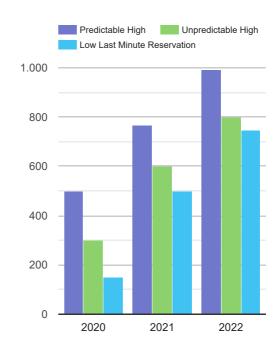

#### **Evolution by seasons**

Last three years

Graph of evolution by seasons of the last three years.